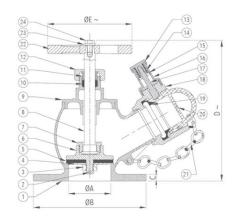

### **Materials**

| P.No. | Name of Part           | Material of Construction | Specification     | Qty. |
|-------|------------------------|--------------------------|-------------------|------|
| 1     | Body                   | Bronze                   | IS 318 Gr. LTB 2  | 1    |
| 2     | Spilt Pin              | Brass                    |                   | 1    |
| 3     | Disc Nut               | Bronze                   | IS 318 Gr. LTB 2  | 1    |
| 4     | Washer                 | Bronze                   | IS 318 Gr. LTB 2  | 1    |
| 5     | Disc Washer            | Rubber                   | IS 937            | 1    |
| 6     | Disc Holder            | Bronze                   | IS 318 Gr. LTB 2  | 1    |
| 7     | Check Nut              | Bronze                   | IS 318 Gr. LTB 2  | 1    |
| 8     | Stem                   | Brass                    | IS 319            | 1    |
| 9     | Bonnet                 | Bronze                   | IS 318 Gr. LTB 2  | 1    |
| 10    | Gland Packing          | PTFE                     | BS EN 12086 - 1   | -    |
| 11    | Gland                  | Brass                    | IS 319            | 1    |
| 12    | Gland Nut              | Bronze                   | IS 318 Gr. LTB 2  | 1    |
| 13    | Сар                    | Bronze                   | IS 318 Gr. LTB 2  | 1    |
| 14    | Spring                 | Phosphorous Bronze       | IS 7608           | 1    |
| 15    | Adjusting Ring         | Bronze                   | IS 318 Gr. LTB 2  | 1    |
| 16    | Cam Housing            | Bronze                   | IS 318 Gr. LTB 2  | 1    |
| 17    | Cam Tooth              | Brass                    | IS 319            | 1    |
| 18    | Instantaneous Coupling | Bronze                   | IS 318 Gr. LTB 2  | 1    |
| 19    | Washer                 | Rubber                   | IS 937            | 1    |
| 20    | Blank Cap              | Aluminium / ABS Plastic  | IS 617 /          | 1    |
| 21    | Chain                  | Carbon Steel             |                   | 1    |
| 22    | Handwheel              | Cast Iron                | IS 210 Gr. FG 200 | 1    |
| 23    | Washer                 | Carbon Steel             |                   | 1    |
| 24    | Bolt                   | Carbon Steel             |                   | 1    |

### Sizes / Dimensions

| Size (Inches) | Size (mm) | ØA | ØB  | С  | D ~ | ØE ~ |
|---------------|-----------|----|-----|----|-----|------|
| 3             | 80        | 75 | 200 | 12 | 240 | 150  |

Phones: +91 181 4676666 (100 Lines)