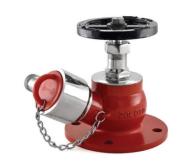

# 1093A Stainless Steel S.S 304 Landing (Fire Hydrant) Valve (Flanged)

### **Salient Features**

- Design Standard IS 5290.
- Confirming to Type A specification.
- Screwed in Bonnet having instantaneous coupling with single outlet.
- PTFE Gland Packing for longer life and smooth operation of stem.
- Large flow way area to get full flow of water.
- Leakage proof by virtue of elastomer seat.
- Smooth operation of blank cap for quick mounting of water pipe.
- Life long rust free service.

Test Pressure (Hydrostatic) : Shell : 21 kg/cm²g (300 psig) Seat : 14 kg/cm²g (200 psig)

Maximum Working Temperature: 110°C

Water

### **Materials**

| -interiors             |                                                                                                                                                                                                                                                               |                                                                                                                                                                                                                                                                                                                                                                                                                                                                                                                                                                  |                                                                                                                                                                                                                                                                                                                                                                                                                                                                                                                                                                                                                                                                                                                                                                                                                                                                                              |  |  |  |  |
|------------------------|---------------------------------------------------------------------------------------------------------------------------------------------------------------------------------------------------------------------------------------------------------------|------------------------------------------------------------------------------------------------------------------------------------------------------------------------------------------------------------------------------------------------------------------------------------------------------------------------------------------------------------------------------------------------------------------------------------------------------------------------------------------------------------------------------------------------------------------|----------------------------------------------------------------------------------------------------------------------------------------------------------------------------------------------------------------------------------------------------------------------------------------------------------------------------------------------------------------------------------------------------------------------------------------------------------------------------------------------------------------------------------------------------------------------------------------------------------------------------------------------------------------------------------------------------------------------------------------------------------------------------------------------------------------------------------------------------------------------------------------------|--|--|--|--|
| Name of Part           | <b>Material of Construction</b>                                                                                                                                                                                                                               | Specification                                                                                                                                                                                                                                                                                                                                                                                                                                                                                                                                                    | Qty.                                                                                                                                                                                                                                                                                                                                                                                                                                                                                                                                                                                                                                                                                                                                                                                                                                                                                         |  |  |  |  |
| Body                   | Stainless Steel                                                                                                                                                                                                                                               | IS 3444 Gr. 1                                                                                                                                                                                                                                                                                                                                                                                                                                                                                                                                                    | 1                                                                                                                                                                                                                                                                                                                                                                                                                                                                                                                                                                                                                                                                                                                                                                                                                                                                                            |  |  |  |  |
| Spilt Pin              | Stainless Steel                                                                                                                                                                                                                                               |                                                                                                                                                                                                                                                                                                                                                                                                                                                                                                                                                                  | 1                                                                                                                                                                                                                                                                                                                                                                                                                                                                                                                                                                                                                                                                                                                                                                                                                                                                                            |  |  |  |  |
| Disc Nut               | Stainless Steel                                                                                                                                                                                                                                               | IS 6603 Gr. X04Cr19Ni9                                                                                                                                                                                                                                                                                                                                                                                                                                                                                                                                           | 1                                                                                                                                                                                                                                                                                                                                                                                                                                                                                                                                                                                                                                                                                                                                                                                                                                                                                            |  |  |  |  |
| Washer                 | Stainless Steel                                                                                                                                                                                                                                               | IS 6603 Gr. X04Cr19Ni9                                                                                                                                                                                                                                                                                                                                                                                                                                                                                                                                           | 1                                                                                                                                                                                                                                                                                                                                                                                                                                                                                                                                                                                                                                                                                                                                                                                                                                                                                            |  |  |  |  |
| Disc Washer            | Rubber                                                                                                                                                                                                                                                        | IS 937                                                                                                                                                                                                                                                                                                                                                                                                                                                                                                                                                           | 1                                                                                                                                                                                                                                                                                                                                                                                                                                                                                                                                                                                                                                                                                                                                                                                                                                                                                            |  |  |  |  |
| Disc Holder            | Stainless Steel                                                                                                                                                                                                                                               | IS 3444 Gr. 1                                                                                                                                                                                                                                                                                                                                                                                                                                                                                                                                                    | 1                                                                                                                                                                                                                                                                                                                                                                                                                                                                                                                                                                                                                                                                                                                                                                                                                                                                                            |  |  |  |  |
| Check Nut              | Stainless Steel                                                                                                                                                                                                                                               | IS 3444 Gr. 1                                                                                                                                                                                                                                                                                                                                                                                                                                                                                                                                                    | 1                                                                                                                                                                                                                                                                                                                                                                                                                                                                                                                                                                                                                                                                                                                                                                                                                                                                                            |  |  |  |  |
| Stem                   | Stainless Steel                                                                                                                                                                                                                                               | IS 6603 Gr. X04Cr19Ni9                                                                                                                                                                                                                                                                                                                                                                                                                                                                                                                                           | 1                                                                                                                                                                                                                                                                                                                                                                                                                                                                                                                                                                                                                                                                                                                                                                                                                                                                                            |  |  |  |  |
| Bonnet                 | Stainless Steel                                                                                                                                                                                                                                               | IS 3444 Gr. 1                                                                                                                                                                                                                                                                                                                                                                                                                                                                                                                                                    | 1                                                                                                                                                                                                                                                                                                                                                                                                                                                                                                                                                                                                                                                                                                                                                                                                                                                                                            |  |  |  |  |
| Gland Packing          | PTFE                                                                                                                                                                                                                                                          | BS EN 12086 - 1                                                                                                                                                                                                                                                                                                                                                                                                                                                                                                                                                  | -                                                                                                                                                                                                                                                                                                                                                                                                                                                                                                                                                                                                                                                                                                                                                                                                                                                                                            |  |  |  |  |
| Gland                  | Stainless Steel                                                                                                                                                                                                                                               | IS 3444 Gr. 1                                                                                                                                                                                                                                                                                                                                                                                                                                                                                                                                                    | 1                                                                                                                                                                                                                                                                                                                                                                                                                                                                                                                                                                                                                                                                                                                                                                                                                                                                                            |  |  |  |  |
| Gland Nut              | Stainless Steel                                                                                                                                                                                                                                               | IS 3444 Gr. 1                                                                                                                                                                                                                                                                                                                                                                                                                                                                                                                                                    | 1                                                                                                                                                                                                                                                                                                                                                                                                                                                                                                                                                                                                                                                                                                                                                                                                                                                                                            |  |  |  |  |
| Сар                    | Stainless Steel                                                                                                                                                                                                                                               | IS 6603 Gr. X04Cr19Ni9                                                                                                                                                                                                                                                                                                                                                                                                                                                                                                                                           | 1                                                                                                                                                                                                                                                                                                                                                                                                                                                                                                                                                                                                                                                                                                                                                                                                                                                                                            |  |  |  |  |
| Spring                 | Stainless Steel                                                                                                                                                                                                                                               | IS 4454 Part 4 Gr. 2                                                                                                                                                                                                                                                                                                                                                                                                                                                                                                                                             | 1                                                                                                                                                                                                                                                                                                                                                                                                                                                                                                                                                                                                                                                                                                                                                                                                                                                                                            |  |  |  |  |
| Adjusting Ring         | Stainless Steel                                                                                                                                                                                                                                               | IS 6603 Gr. X04Cr19Ni9                                                                                                                                                                                                                                                                                                                                                                                                                                                                                                                                           | 1                                                                                                                                                                                                                                                                                                                                                                                                                                                                                                                                                                                                                                                                                                                                                                                                                                                                                            |  |  |  |  |
| Cam Housing            | Stainless Steel                                                                                                                                                                                                                                               | IS 3444 Gr. 1                                                                                                                                                                                                                                                                                                                                                                                                                                                                                                                                                    | 1                                                                                                                                                                                                                                                                                                                                                                                                                                                                                                                                                                                                                                                                                                                                                                                                                                                                                            |  |  |  |  |
| Cam Tooth              | Stainless Steel                                                                                                                                                                                                                                               | IS 3444 Gr. 1                                                                                                                                                                                                                                                                                                                                                                                                                                                                                                                                                    | 1                                                                                                                                                                                                                                                                                                                                                                                                                                                                                                                                                                                                                                                                                                                                                                                                                                                                                            |  |  |  |  |
| Instantaneous Coupling | Stainless Steel                                                                                                                                                                                                                                               | IS 3444 Gr. 1                                                                                                                                                                                                                                                                                                                                                                                                                                                                                                                                                    | 1                                                                                                                                                                                                                                                                                                                                                                                                                                                                                                                                                                                                                                                                                                                                                                                                                                                                                            |  |  |  |  |
| Washer                 | Rubber                                                                                                                                                                                                                                                        | IS 937                                                                                                                                                                                                                                                                                                                                                                                                                                                                                                                                                           | 1                                                                                                                                                                                                                                                                                                                                                                                                                                                                                                                                                                                                                                                                                                                                                                                                                                                                                            |  |  |  |  |
| Blank Cap              | Aluminium / ABS Plastic                                                                                                                                                                                                                                       | IS 617 /                                                                                                                                                                                                                                                                                                                                                                                                                                                                                                                                                         | 1                                                                                                                                                                                                                                                                                                                                                                                                                                                                                                                                                                                                                                                                                                                                                                                                                                                                                            |  |  |  |  |
| Chain                  | Carbon Steel                                                                                                                                                                                                                                                  |                                                                                                                                                                                                                                                                                                                                                                                                                                                                                                                                                                  | 1                                                                                                                                                                                                                                                                                                                                                                                                                                                                                                                                                                                                                                                                                                                                                                                                                                                                                            |  |  |  |  |
| Handwheel              | Cast Iron                                                                                                                                                                                                                                                     | IS 210 Gr. FG 200                                                                                                                                                                                                                                                                                                                                                                                                                                                                                                                                                | 1                                                                                                                                                                                                                                                                                                                                                                                                                                                                                                                                                                                                                                                                                                                                                                                                                                                                                            |  |  |  |  |
| Washer                 | Carbon Steel                                                                                                                                                                                                                                                  |                                                                                                                                                                                                                                                                                                                                                                                                                                                                                                                                                                  | 1                                                                                                                                                                                                                                                                                                                                                                                                                                                                                                                                                                                                                                                                                                                                                                                                                                                                                            |  |  |  |  |
| Nut                    | Carbon Steel                                                                                                                                                                                                                                                  |                                                                                                                                                                                                                                                                                                                                                                                                                                                                                                                                                                  | 1                                                                                                                                                                                                                                                                                                                                                                                                                                                                                                                                                                                                                                                                                                                                                                                                                                                                                            |  |  |  |  |
|                        | Name of Part  Body  Spilt Pin  Disc Nut  Washer  Disc Washer  Disc Holder  Check Nut  Stem  Bonnet  Gland Packing  Gland  Gland Nut  Cap  Spring  Adjusting Ring  Cam Housing  Cam Tooth  Instantaneous Coupling  Washer  Blank Cap  Chain  Handwheel  Washer | Name of PartMaterial of ConstructionBodyStainless SteelSpilt PinStainless SteelDisc NutStainless SteelWasherStainless SteelDisc WasherRubberDisc HolderStainless SteelCheck NutStainless SteelStemStainless SteelBonnetStainless SteelGland PackingPTFEGland Stainless SteelGland NutStainless SteelCapStainless SteelSpringStainless SteelAdjusting RingStainless SteelCam HousingStainless SteelCam ToothStainless SteelInstantaneous CouplingStainless SteelWasherRubberBlank CapAluminium / ABS PlasticChainCarbon SteelHandwheelCast IronWasherCarbon Steel | Name of PartMaterial of ConstructionSpecificationBodyStainless SteelIS 3444 Gr. 1Spilt PinStainless SteelDisc NutStainless SteelIS 6603 Gr. X04Cr19Ni9WasherStainless SteelIS 6603 Gr. X04Cr19Ni9Disc WasherRubberIS 937Disc HolderStainless SteelIS 3444 Gr. 1Check NutStainless SteelIS 3444 Gr. 1StemStainless SteelIS 6603 Gr. X04Cr19Ni9BonnetStainless SteelIS 3444 Gr. 1Gland PackingPTFEBS EN 12086 - 1Gland NutStainless SteelIS 3444 Gr. 1CapStainless SteelIS 3444 Gr. 1CapStainless SteelIS 6603 Gr. X04Cr19Ni9SpringStainless SteelIS 6603 Gr. X04Cr19Ni9SpringStainless SteelIS 6603 Gr. X04Cr19Ni9Cam HousingStainless SteelIS 3444 Gr. 1Cam ToothStainless SteelIS 3444 Gr. 1Instantaneous CouplingStainless SteelIS 3444 Gr. 1WasherRubberIS 3444 Gr. 1WasherRubberIS 3444 Gr. 1HandwheelCarbon SteelChainCarbon SteelHandwheelCast IronIS 210 Gr. FG 200WasherCarbon Steel |  |  |  |  |

### **Sizes / Dimensions**

| Size (Inches) | Size (mm) | ØA | ØB  | С  | D ~ | ØE ~ |
|---------------|-----------|----|-----|----|-----|------|
| 3             | 80        | 75 | 200 | 12 | 230 | 150  |