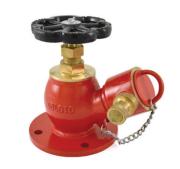

## 1093 Bronze Landing (Fire Hydrant) Valve (Flanged)

### **Salient Features**

- Design Standard IS 5290.
- Confirming to Type A specification.
- Screwed in Bonnet having instantaneous coupling with single outlet.
- PTFE Gland Packing for longer life and smooth operation of stem.
- Large flow way area to get full flow of water.
- Leakage proof by virtue of elastomer seat.
- Smooth operation of blank cap for quick mounting of water pipe.
- Life long rust free service.

Test Pressure (Hydrostatic) : Shell : 21 kg/cm²g (300 psig) Seat : 14 kg/cm²g (200 psig)

Maximum Working Temperature: 110°C

Water

### **Materials**

| P.No. | Name of Part           | Material of Construction | Specification     | Qty. |
|-------|------------------------|--------------------------|-------------------|------|
| 1     | Body                   | Bronze                   | IS 318 Gr. LTB 2  | 1    |
| 2     | Spilt Pin              | Brass                    |                   | 1    |
| 3     | Disc Nut               | Bronze                   | IS 318 Gr. LTB 2  | 1    |
| 4     | Washer                 | Bronze                   | IS 318 Gr. LTB 2  | 1    |
| 5     | Disc Washer            | Rubber                   | IS 937            | 1    |
| 6     | Disc Holder            | Bronze                   | IS 318 Gr. LTB 2  | 1    |
| 7     | Check Nut              | Bronze                   | IS 318 Gr. LTB 2  | 1    |
| 8     | Stem                   | Brass                    | IS 319            | 1    |
| 9     | Bonnet                 | Bronze                   | IS 318 Gr. LTB 2  | 1    |
| 10    | Gland Packing          | PTFE                     | BS EN 12086 - 1   | -    |
| 11    | Gland                  | Brass                    | IS 319            | 1    |
| 12    | Gland Nut              | Bronze                   | IS 318 Gr. LTB 2  | 1    |
| 13    | Сар                    | Bronze                   | IS 318 Gr. LTB 2  | 1    |
| 14    | Spring                 | Phosphorous Bronze       | IS 7608           | 1    |
| 15    | Adjusting Ring         | Bronze                   | IS 318 Gr. LTB 2  | 1    |
| 16    | Cam Housing            | Bronze                   | IS 318 Gr. LTB 2  | 1    |
| 17    | Cam Tooth              | Brass                    | IS 319            | 1    |
| 18    | Instantaneous Coupling | Bronze                   | IS 318 Gr. LTB 2  | 1    |
| 19    | Washer                 | Rubber                   | IS 937            | 1    |
| 20    | Blank Cap              | Aluminium / ABS Plastic  | IS 617 /          | 1    |
| 21    | Chain                  | Carbon Steel             |                   | 1    |
| 22    | Handwheel              | Cast Iron                | IS 210 Gr. FG 200 | 1    |
| 23    | Washer                 | Carbon Steel             |                   | 1    |
| 24    | Bolt                   | Carbon Steel             |                   | 1    |

### Sizes / Dimensions

| Size (Inches) | Size (mm) | ØA | ØB  | С  | D ~ | ØE ~ |
|---------------|-----------|----|-----|----|-----|------|
| 3             | 80        | 75 | 200 | 12 | 240 | 150  |

Phones: +91 181 4676666 (100 Lines)