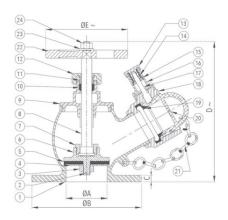

### **Materials**

| -interiors             |                                                                                                                                                                                                                                                               |                                                                                                                                                                                                                                                                                                                                                                                                                                                                                                                                                                  |                                                                                                                                                                                                                                                                                                                                                                                                                                                                                                                                                                                                                                                                                                                                                                                                                                                                                              |  |  |  |  |
|------------------------|---------------------------------------------------------------------------------------------------------------------------------------------------------------------------------------------------------------------------------------------------------------|------------------------------------------------------------------------------------------------------------------------------------------------------------------------------------------------------------------------------------------------------------------------------------------------------------------------------------------------------------------------------------------------------------------------------------------------------------------------------------------------------------------------------------------------------------------|----------------------------------------------------------------------------------------------------------------------------------------------------------------------------------------------------------------------------------------------------------------------------------------------------------------------------------------------------------------------------------------------------------------------------------------------------------------------------------------------------------------------------------------------------------------------------------------------------------------------------------------------------------------------------------------------------------------------------------------------------------------------------------------------------------------------------------------------------------------------------------------------|--|--|--|--|
| Name of Part           | <b>Material of Construction</b>                                                                                                                                                                                                                               | Specification                                                                                                                                                                                                                                                                                                                                                                                                                                                                                                                                                    | Qty.                                                                                                                                                                                                                                                                                                                                                                                                                                                                                                                                                                                                                                                                                                                                                                                                                                                                                         |  |  |  |  |
| Body                   | Stainless Steel                                                                                                                                                                                                                                               | IS 3444 Gr. 1                                                                                                                                                                                                                                                                                                                                                                                                                                                                                                                                                    | 1                                                                                                                                                                                                                                                                                                                                                                                                                                                                                                                                                                                                                                                                                                                                                                                                                                                                                            |  |  |  |  |
| Spilt Pin              | Stainless Steel                                                                                                                                                                                                                                               |                                                                                                                                                                                                                                                                                                                                                                                                                                                                                                                                                                  | 1                                                                                                                                                                                                                                                                                                                                                                                                                                                                                                                                                                                                                                                                                                                                                                                                                                                                                            |  |  |  |  |
| Disc Nut               | Stainless Steel                                                                                                                                                                                                                                               | IS 6603 Gr. X04Cr19Ni9                                                                                                                                                                                                                                                                                                                                                                                                                                                                                                                                           | 1                                                                                                                                                                                                                                                                                                                                                                                                                                                                                                                                                                                                                                                                                                                                                                                                                                                                                            |  |  |  |  |
| Washer                 | Stainless Steel                                                                                                                                                                                                                                               | IS 6603 Gr. X04Cr19Ni9                                                                                                                                                                                                                                                                                                                                                                                                                                                                                                                                           | 1                                                                                                                                                                                                                                                                                                                                                                                                                                                                                                                                                                                                                                                                                                                                                                                                                                                                                            |  |  |  |  |
| Disc Washer            | Rubber                                                                                                                                                                                                                                                        | IS 937                                                                                                                                                                                                                                                                                                                                                                                                                                                                                                                                                           | 1                                                                                                                                                                                                                                                                                                                                                                                                                                                                                                                                                                                                                                                                                                                                                                                                                                                                                            |  |  |  |  |
| Disc Holder            | Stainless Steel                                                                                                                                                                                                                                               | IS 3444 Gr. 1                                                                                                                                                                                                                                                                                                                                                                                                                                                                                                                                                    | 1                                                                                                                                                                                                                                                                                                                                                                                                                                                                                                                                                                                                                                                                                                                                                                                                                                                                                            |  |  |  |  |
| Check Nut              | Stainless Steel                                                                                                                                                                                                                                               | IS 3444 Gr. 1                                                                                                                                                                                                                                                                                                                                                                                                                                                                                                                                                    | 1                                                                                                                                                                                                                                                                                                                                                                                                                                                                                                                                                                                                                                                                                                                                                                                                                                                                                            |  |  |  |  |
| Stem                   | Stainless Steel                                                                                                                                                                                                                                               | IS 6603 Gr. X04Cr19Ni9                                                                                                                                                                                                                                                                                                                                                                                                                                                                                                                                           | 1                                                                                                                                                                                                                                                                                                                                                                                                                                                                                                                                                                                                                                                                                                                                                                                                                                                                                            |  |  |  |  |
| Bonnet                 | Stainless Steel                                                                                                                                                                                                                                               | IS 3444 Gr. 1                                                                                                                                                                                                                                                                                                                                                                                                                                                                                                                                                    | 1                                                                                                                                                                                                                                                                                                                                                                                                                                                                                                                                                                                                                                                                                                                                                                                                                                                                                            |  |  |  |  |
| Gland Packing          | PTFE                                                                                                                                                                                                                                                          | BS EN 12086 - 1                                                                                                                                                                                                                                                                                                                                                                                                                                                                                                                                                  | -                                                                                                                                                                                                                                                                                                                                                                                                                                                                                                                                                                                                                                                                                                                                                                                                                                                                                            |  |  |  |  |
| Gland                  | Stainless Steel                                                                                                                                                                                                                                               | IS 3444 Gr. 1                                                                                                                                                                                                                                                                                                                                                                                                                                                                                                                                                    | 1                                                                                                                                                                                                                                                                                                                                                                                                                                                                                                                                                                                                                                                                                                                                                                                                                                                                                            |  |  |  |  |
| Gland Nut              | Stainless Steel                                                                                                                                                                                                                                               | IS 3444 Gr. 1                                                                                                                                                                                                                                                                                                                                                                                                                                                                                                                                                    | 1                                                                                                                                                                                                                                                                                                                                                                                                                                                                                                                                                                                                                                                                                                                                                                                                                                                                                            |  |  |  |  |
| Сар                    | Stainless Steel                                                                                                                                                                                                                                               | IS 6603 Gr. X04Cr19Ni9                                                                                                                                                                                                                                                                                                                                                                                                                                                                                                                                           | 1                                                                                                                                                                                                                                                                                                                                                                                                                                                                                                                                                                                                                                                                                                                                                                                                                                                                                            |  |  |  |  |
| Spring                 | Stainless Steel                                                                                                                                                                                                                                               | IS 4454 Part 4 Gr. 2                                                                                                                                                                                                                                                                                                                                                                                                                                                                                                                                             | 1                                                                                                                                                                                                                                                                                                                                                                                                                                                                                                                                                                                                                                                                                                                                                                                                                                                                                            |  |  |  |  |
| Adjusting Ring         | Stainless Steel                                                                                                                                                                                                                                               | IS 6603 Gr. X04Cr19Ni9                                                                                                                                                                                                                                                                                                                                                                                                                                                                                                                                           | 1                                                                                                                                                                                                                                                                                                                                                                                                                                                                                                                                                                                                                                                                                                                                                                                                                                                                                            |  |  |  |  |
| Cam Housing            | Stainless Steel                                                                                                                                                                                                                                               | IS 3444 Gr. 1                                                                                                                                                                                                                                                                                                                                                                                                                                                                                                                                                    | 1                                                                                                                                                                                                                                                                                                                                                                                                                                                                                                                                                                                                                                                                                                                                                                                                                                                                                            |  |  |  |  |
| Cam Tooth              | Stainless Steel                                                                                                                                                                                                                                               | IS 3444 Gr. 1                                                                                                                                                                                                                                                                                                                                                                                                                                                                                                                                                    | 1                                                                                                                                                                                                                                                                                                                                                                                                                                                                                                                                                                                                                                                                                                                                                                                                                                                                                            |  |  |  |  |
| Instantaneous Coupling | Stainless Steel                                                                                                                                                                                                                                               | IS 3444 Gr. 1                                                                                                                                                                                                                                                                                                                                                                                                                                                                                                                                                    | 1                                                                                                                                                                                                                                                                                                                                                                                                                                                                                                                                                                                                                                                                                                                                                                                                                                                                                            |  |  |  |  |
| Washer                 | Rubber                                                                                                                                                                                                                                                        | IS 937                                                                                                                                                                                                                                                                                                                                                                                                                                                                                                                                                           | 1                                                                                                                                                                                                                                                                                                                                                                                                                                                                                                                                                                                                                                                                                                                                                                                                                                                                                            |  |  |  |  |
| Blank Cap              | Aluminium / ABS Plastic                                                                                                                                                                                                                                       | IS 617 /                                                                                                                                                                                                                                                                                                                                                                                                                                                                                                                                                         | 1                                                                                                                                                                                                                                                                                                                                                                                                                                                                                                                                                                                                                                                                                                                                                                                                                                                                                            |  |  |  |  |
| Chain                  | Carbon Steel                                                                                                                                                                                                                                                  |                                                                                                                                                                                                                                                                                                                                                                                                                                                                                                                                                                  | 1                                                                                                                                                                                                                                                                                                                                                                                                                                                                                                                                                                                                                                                                                                                                                                                                                                                                                            |  |  |  |  |
| Handwheel              | Cast Iron                                                                                                                                                                                                                                                     | IS 210 Gr. FG 200                                                                                                                                                                                                                                                                                                                                                                                                                                                                                                                                                | 1                                                                                                                                                                                                                                                                                                                                                                                                                                                                                                                                                                                                                                                                                                                                                                                                                                                                                            |  |  |  |  |
| Washer                 | Carbon Steel                                                                                                                                                                                                                                                  |                                                                                                                                                                                                                                                                                                                                                                                                                                                                                                                                                                  | 1                                                                                                                                                                                                                                                                                                                                                                                                                                                                                                                                                                                                                                                                                                                                                                                                                                                                                            |  |  |  |  |
| Nut                    | Carbon Steel                                                                                                                                                                                                                                                  |                                                                                                                                                                                                                                                                                                                                                                                                                                                                                                                                                                  | 1                                                                                                                                                                                                                                                                                                                                                                                                                                                                                                                                                                                                                                                                                                                                                                                                                                                                                            |  |  |  |  |
|                        | Name of Part  Body  Spilt Pin  Disc Nut  Washer  Disc Washer  Disc Holder  Check Nut  Stem  Bonnet  Gland Packing  Gland  Gland Nut  Cap  Spring  Adjusting Ring  Cam Housing  Cam Tooth  Instantaneous Coupling  Washer  Blank Cap  Chain  Handwheel  Washer | Name of PartMaterial of ConstructionBodyStainless SteelSpilt PinStainless SteelDisc NutStainless SteelWasherStainless SteelDisc WasherRubberDisc HolderStainless SteelCheck NutStainless SteelStemStainless SteelBonnetStainless SteelGland PackingPTFEGland Stainless SteelGland NutStainless SteelCapStainless SteelSpringStainless SteelAdjusting RingStainless SteelCam HousingStainless SteelCam ToothStainless SteelInstantaneous CouplingStainless SteelWasherRubberBlank CapAluminium / ABS PlasticChainCarbon SteelHandwheelCast IronWasherCarbon Steel | Name of PartMaterial of ConstructionSpecificationBodyStainless SteelIS 3444 Gr. 1Spilt PinStainless SteelDisc NutStainless SteelIS 6603 Gr. X04Cr19Ni9WasherStainless SteelIS 6603 Gr. X04Cr19Ni9Disc WasherRubberIS 937Disc HolderStainless SteelIS 3444 Gr. 1Check NutStainless SteelIS 3444 Gr. 1StemStainless SteelIS 6603 Gr. X04Cr19Ni9BonnetStainless SteelIS 3444 Gr. 1Gland PackingPTFEBS EN 12086 - 1Gland NutStainless SteelIS 3444 Gr. 1CapStainless SteelIS 3444 Gr. 1CapStainless SteelIS 6603 Gr. X04Cr19Ni9SpringStainless SteelIS 6603 Gr. X04Cr19Ni9SpringStainless SteelIS 6603 Gr. X04Cr19Ni9Cam HousingStainless SteelIS 3444 Gr. 1Cam ToothStainless SteelIS 3444 Gr. 1Instantaneous CouplingStainless SteelIS 3444 Gr. 1WasherRubberIS 3444 Gr. 1WasherRubberIS 3444 Gr. 1HandwheelCarbon SteelChainCarbon SteelHandwheelCast IronIS 210 Gr. FG 200WasherCarbon Steel |  |  |  |  |

### **Sizes / Dimensions**

| Size (Inches) | Size (mm) | ØA | ØB  | С  | D ~ | ØE ~ |
|---------------|-----------|----|-----|----|-----|------|
| 3             | 80        | 75 | 200 | 12 | 230 | 150  |